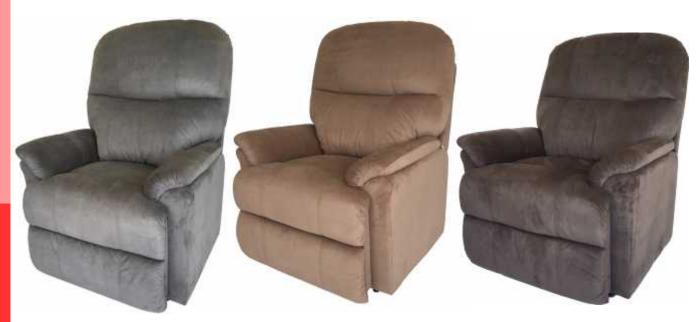

## Milan Dual Motor Rise & Recline Chair

The Milan Dual Motor Rise & Recline Chair features the flexibility of the dual motor action to assist with the ultimate in adjustability for every user, the dual motor action on this impressive chair will allow the user to be easily raised to a standing position and the comfort of a full recline. The Milan has the added comfort of a pocket spring seat base and is covered in luxurious Plush Micro fiber Suede in modern colours, Soft Grey, Chocolate & Mocha

## **Colour Availability**

| LC0701 | Soft Grey | Plush Micro fiber Suede |
|--------|-----------|-------------------------|
| LC0702 | Chocolate | Plush Micro fiber Suede |
| LC0703 | Mocha     | Plush Micro fiber Suede |