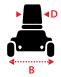

#### Dimensions cm/in

| Overall Dimension : A x B x C                | 152 x 71 x 135cm/60 x 28 x 53" |
|----------------------------------------------|--------------------------------|
| Seat Dimension : D x E x F                   | 56 x 50 x 56cm/22 x 20 x 22"   |
| Seat Dimension<br>(Regal 344A XL): D x E x F | 80 x 46 x 51cm/31.5 x 18 x 20" |
| Seat Height from Ground : G                  | 56-64cm/22-25"                 |
| Seat Height from Deck : H                    | 40-48cm/16-19"                 |
| Wheel Base : I                               | 104cm/41"                      |