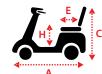

#### Dimensions cm/in

| Overall Dimension : A x B x C                | 152 x 71 x 135cm/60 x 28 x 53" |
|----------------------------------------------|--------------------------------|
| Seat Dimension : D x E x F                   | 56 x 50 x 56cm/22 x 20 x 22"   |
| Seat Dimension<br>(Regal 344A XL): D x E x F | 80 x 46 x 51cm/31.5 x 18 x 20" |
| Seat Height from Ground : G                  | 56-64cm/22-25"                 |
| Seat Height from Deck : H                    | 40-48cm/16-19"                 |
| Wheel Base : I                               | 104cm/41"                      |