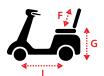

#### Dimensions cm/in

| Overall Dimension : A x B x C                | 152 x 71 x 135cm/60 x 28 x 53" |
|----------------------------------------------|--------------------------------|
| Seat Dimension : D x E x F                   | 56 x 50 x 56cm/22 x 20 x 22"   |
| Seat Dimension<br>(Regal 344A XL): D x E x F | 80 x 46 x 51cm/31.5 x 18 x 20" |
| Seat Height from Ground : G                  | 56-64cm/22-25"                 |
| Seat Height from Deck : H                    | 40-48cm/16-19"                 |
| Wheel Base : I                               | 104cm/41"                      |