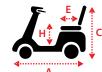

### Dimensions cm/in

| Overall Dimension : A x B x C                | 152 x 71 x 135cm/60 x 28 x 53" |
|----------------------------------------------|--------------------------------|
| Seat Dimension : D x E x F                   | 56 x 50 x 56cm/22 x 20 x 22"   |
| Seat Dimension<br>(Regal 344A XL): D x E x F | 80 x 46 x 51cm/31.5 x 18 x 20" |
| Seat Height from Ground : G                  | 56-64cm/22-25"                 |
| Seat Height from Deck : H                    | 40-48cm/16-19"                 |
| Wheel Base : I                               | 104cm/41"                      |