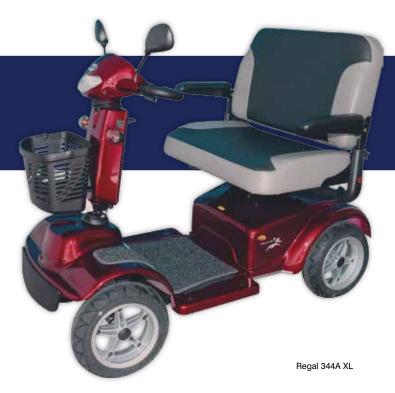

# Regal 344A

www.meritsaustralia.com

# Regal 344A

#### **Features**

- Loop handlebars offer comfortable finger or thumb throttle operation
- 4 wheel adjustable suspension system allowing for more rider control and comfort
- Large 14" wheels which provide grater ground clearance
- Larger 4 pole motor and larger controller delivering much more power for climbing steep driveways or hills
- Built-in half speed safety switch which operates automatically when turning to provide extra safety
- New improved, fully adjustable leather-feel seat, allowing maximum rider comfort
- Separate emergency braking system for added security
- With new easy to access 12 volt socket
- Available in wide seat version (Regal 344A XL)