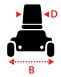

#### **Features**

- Loop handlebars offer comfortable finger or thumb throttle operation
- 4 wheel adjustable suspension system allowing for more rider control and comfort
- Large 14" wheels which provide grater ground clearance
- Larger 4 pole motor and larger controller delivering much more power for climbing steep driveways or hills
- Built-in half speed safety switch which operates automatically when turning to provide extra safety
- New improved, fully adjustable leather-feel seat, allowing maximum rider comfort
- Separate emergency braking system for added security
- With new easy to access 12 volt socket
- Available in wide seat version (Regal 344A XL)

### Dimensions cm/in

| Overall Dimension : A x B x C                | 152 x 71 x 135cm/60 x 28 x 53" |
|----------------------------------------------|--------------------------------|
| Seat Dimension : D x E x F                   | 56 x 50 x 56cm/22 x 20 x 22"   |
| Seat Dimension<br>(Regal 344A XL): D x E x F | 80 x 46 x 51cm/31.5 x 18 x 20" |
| Seat Height from Ground : G                  | 56-64cm/22-25"                 |
| Seat Height from Deck : H                    | 40-48cm/16-19"                 |
| Wheel Base : I                               | 104cm/41"                      |

## > Weight kg/lb

| base    | battery/ea | seat  | total with battery | capacity |
|---------|------------|-------|--------------------|----------|
| 81/ 178 | 25/55      | 19/42 | 150/330            | 227/500  |

#### Technical Specs

| Max Speed        | 12kph/7.5mph                                      |
|------------------|---------------------------------------------------|
| Range            | 40-50km/26-32mi                                   |
| Turn Radius      | 167cm/65.7"                                       |
| Ground clearance | 10cm/4"                                           |
| Motor            | DC 24V, 650W (Rating)/<br>2200W (Max)             |
| Controller       | Rhino 160A                                        |
| Battery          | 12V/60-80A/H x 2pcs                               |
| Charger          | 8A off-board                                      |
| Gradient         | 8°                                                |
| Front Wheel      | 14" pneumatic                                     |
| Rear Wheel       | 14" pneumatic                                     |
| Brake            | intelligent, regenerative, electromagnetic brakes |

Merits Australia is committed to constantly improve and develop products, we reserve the right to alter specifications without prior notice. Pictures for illustration purposes only.