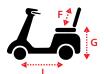

### Dimensions cm/in

| Overall Dimension : A x B x C                | 152 x 71 x 135cm/60 x 28 x 53" |
|----------------------------------------------|--------------------------------|
| Seat Dimension : D x E x F                   | 56 x 50 x 56cm/22 x 20 x 22"   |
| Seat Dimension<br>(Regal 344A XL): D x E x F | 80 x 46 x 51cm/31.5 x 18 x 20" |
| Seat Height from Ground : G                  | 56-64cm/22-25"                 |
| Seat Height from Deck : H                    | 40-48cm/16-19"                 |
| Wheel Base : I                               | 104cm/41"                      |