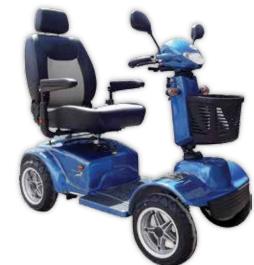

#### **Features**

- Loop handlebars offer comfortable finger or thumb throttle operation
- 4 wheel adjustable suspension system allowing for more rider control and comfort
- Large 14" wheels which provide grater ground clearance
- Larger 4 pole motor and larger controller delivering much more power for climbing steep driveways or hills
- Built-in half speed safety switch which operates automatically when turning to provide extra safety
- New improved, fully adjustable leather-feel seat, allowing maximum rider comfort
- Separate emergency braking system for added security
- With new easy to access 12 volt socket
- Available in wide seat version (Regal 344A XL)