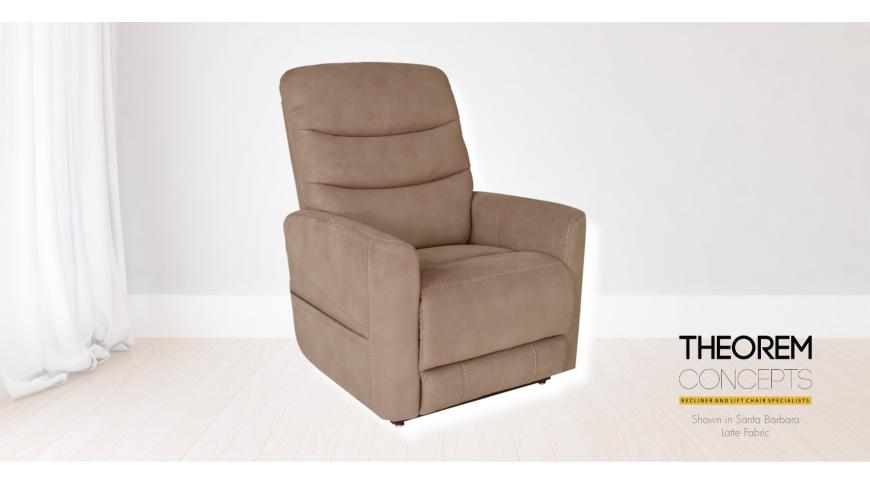

## QUEENSBURY

| WEIGHT CAPACITY | 158 kgs (350 lbs.) |
|-----------------|--------------------|
| SEAT-TO-FLOOR   | 46.9cm (18.5")     |
| SEAT DEPTH      | 53.3 cm (21")      |
| SEAT WIDTH      | 58.4 cm (23")      |
| CHAIR DEPTH     | 105.5 cm (41.5")   |
| CHAIR WIDTH     | 80 cm (31.5")      |
| CHAIR HEIGHT    | 104 cm (41")       |
| OPERATION       | USB Hand Wand      |

## **FUNCTIONS AND FEATURES:**

**POWER HEADREST** 

POWER LUMBAR

**FOOTREST EXTENSION** 

**POWER BACKREST** 

**USB REMOTE** 

The Queensbury delivers comfort and relaxation that is fully customisable to meet your needs. This contemporary four-motor power lift recliner offers an exceptional number of power-adjustable positions, including headrest, lumbar, backrest, extended footrest, and lift. A convenient remote with soft-touch buttons regulates each function independently. Available in two elegant fabric options, the Queensbury complements any living space.

## FABRIC OPTIONS

SANTA BARBARA

PICASSO WALNUT