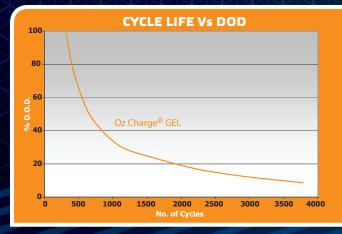

## SICK OF BATTERIES THAT LEAVE YOU UP THE CREEK?

Oz Charge® Gel batteries perform a greater number of discharge cycles over their lifetime therefore delivering a lower lifetime cost and higher reliability. This is because of their dedicated cyclic plate design, and the same extensive R&D, special chemical process and strict ISO-9001/14001 quality and manufacturing standards as their AGM counterparts.

Oz Charge® Gel batteries perform as well as some of the most expensive European brands at a realistic price, so you can count

You can EXTEND THE LIFE OF YOUR BATTERY by using a compatible Oz Charge® Battery Charger & Maintainer.