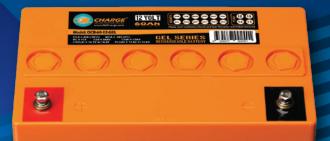

## **GEL DEEP CYCLE**

## RECHARGEABLE 12V / 60Ah BATTERY

- Completely sealed and maintenance free
- Tough ABS Case
- Insert Terminals
- IATA approved for safe air travel

Oz Charge® Gel batteries have been well proven in arduous deep-cycle applications such as wheelchairs, scooters, golf-carts, floor-scrubbers as well as solar. They are also ideal for high reliability engine start applications such as boats and race cars.

## OCB-60-12-GEL

| FEATURES AND SPECIFICATIONS |                                | CAPACITY<br>Ampere Hour (Ah) |    | RESERVE CAPACITY<br>Minutes Discharged |     |
|-----------------------------|--------------------------------|------------------------------|----|----------------------------------------|-----|
| Nominal voltage             | 12V                            | C1                           | 38 | 75A                                    | 28  |
| Cyclic voltage              | 14.1 - 14.4V (25° C)           | C3                           | 50 | 25A                                    | 115 |
| Float voltage               | 13.6 -13.8V (25°C)             |                              |    |                                        |     |
| Terminal type               | M6                             | C5                           | 55 | 20A                                    | 155 |
| Weight                      | 21.5 Kg                        | C10                          | 60 | 15A                                    | 218 |
| Dimensions                  | 260 (L) x 168 (W) x 179 (H) mm | 020                          | 64 | 8A                                     | 458 |
| CCA                         | 420A (-18°C)                   | C20                          | 04 | UA                                     | 400 |
| MCA                         | 563A (0°C)                     | C100                         | 72 |                                        |     |